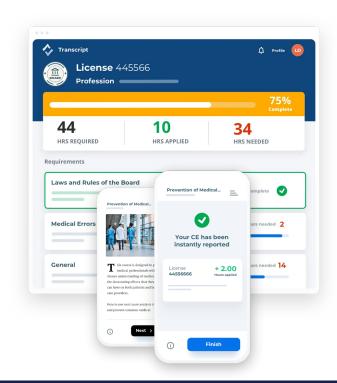

# **Benefits of using CE Broker**

- Track and know precisely how many hours you've completed and how many hours are remaining;
- Available convenience features like a personalized transcript and a personal account manager;
- Bring CE compliance wherever you go with the CE Broker mobile app.

### Comprehensive course search

The CE Broker Course Search helps you find every course you need to complete your license renewal. Any courses with the "Take it Here" tag will be instantly reported to your account and appear in your Course History. To find courses, visit https://courses.cebroker.com/search/sc and select your profession.